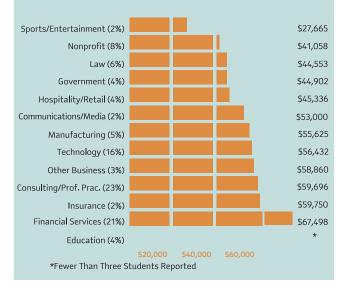

# **Mean Salaries By Career Fields**

| CAREER FIELD                        | MEAN     |
|-------------------------------------|----------|
| Sports/Entertainment                | \$27,665 |
| Gov't/Public Service/Nonprofit      | \$34,627 |
| Marketing/Public Relations          | \$40,333 |
| Legal Assistant/Paralegal           | \$43,470 |
| Labor Relations                     | \$47,340 |
| Business                            | \$54,489 |
| Sales                               | \$54,626 |
| Human Resources                     | \$55,872 |
| HR Consulting                       | \$64,815 |
| Management Consulting               | \$66,500 |
| Financial Services                  | \$69,133 |
| Education                           | *        |
| Entrepreneurial Venture/Other       | *        |
| Research                            | *        |
| Social Justice/Community Organizing | *        |
|                                     |          |

\*Fewer Than Three Students Reported