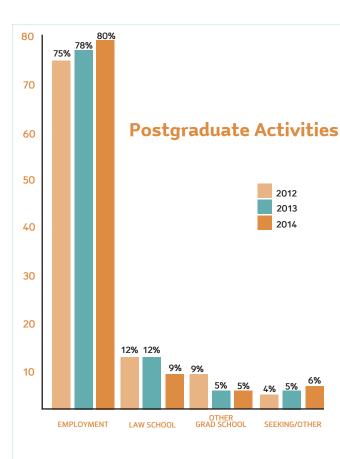

# Bachelor's Degree Recipients The 210 respondents represent 88% of the Class of 2014.