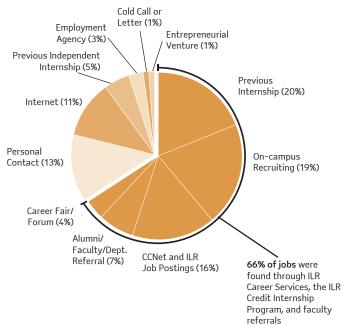

RALEGAL Legal Analyst Paralegal

#### MANAGEMENT CONSULTING Associate

**Business Analyst** Consultant MARKETING/PUBLIC RELATIONS Account Coordinator

Digital Media Executive Project Assistant

RESEARCH Research Coordinator

SALES Product Sales Specialist Sales Associate

SOCIAL JUSTICE/COMMUNITY ORGANIZING Organizer Project Organizer

SPORTS/ENTERTAINMENT Agent Trainee Assistant

University of Chicago Law School

University of Hong Kong Faculty

University of Michigan Law School

University of Virginia School of Law

University of Southern California Gould

of Law

School of Law

Yale Law School

# ILR School







ILR Office of Career Services, 201 Ives Hall | Ithaca, NY 14853 | Ph. 607.255.7816 | Fax 607.255.2358

www.ilr.cornell.edu/careerservices



# How Graduates Found Their Jobs



# Bachelor's Degree Recipients The 210 respondents represent 88% of the Class of 2014.

# **Starting Salaries**

| CLASS OF | MEAN     | MEDIAN   | RANGE             |
|----------|----------|----------|-------------------|
| 2014     | \$56,117 | \$59,120 | \$20,800-\$85,000 |
| 2013     | \$53,243 | \$55,000 | \$23,000-\$75,000 |
| 2012     | \$52,365 | \$55,000 | \$18,000-\$80,000 |

# **Class of 2014 Sign-On Bonuses**

| MEAN    | MEDIAN  | % RECEIVED |
|---------|---------|------------|
| \$7,570 | \$7,000 | 44%        |





# **Geographic Location of Graduates**

Mid-Atlantic (10%) Midwest (3%) NY Metro (48%) Northeast (13%)

South (9%) West (13%) International (4%)



# **Mean Salaries By Career Fields**

| CAREER FIELD                        | MEAN     |
|------------------------