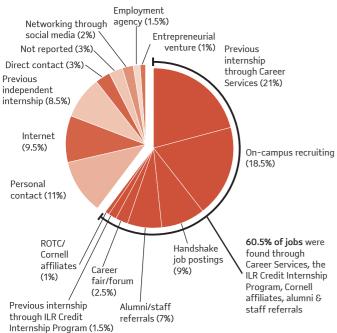

MPS, Applied Economics and Management, Dyson School
- MPS, Information Science
- MS, Industrial and Labor Relations

Duke University, Sanford School of Public Policy (MPP, Public Policy) Harvard Divinity School (MTS, Theological Studies) Harvard Graduate School of Education (EdM, Education Policy and

Management)

National Chengchi University (MSc, International Master's Program in International Studies)

New York University (MS, Economics)

Tsinghua University (MS, Economics), Schwarzman Scholars Program University of Pennsylvania Graduate School of Education

### • MSEd, Education Policy

MSEd, International Education Development

# ILR School



2016**POSTGRADUATE REPORT OF BACHELOR'S DEGREE RECIPIENTS** 





## **Postgraduate Activities**

100 -



### How Graduates Found Their Jobs



# **Bachelor's Degree Recipients** The 258 respondents represent 90% of the Class of 2016.

# **Starting Salaries**

| CLASS OF | MEAN     | MEDIAN   | RANGE    |   |          |
|----------|----------|----------|----------|---|----------|
| 2016     | \$59,573 | \$60,000 | \$20,800 | - | \$90,000 |
| 2015     | \$58,297 | \$60,000 | \$18,000 | - | \$85,000 |
| 2014     | \$56,117 | \$59,120 | \$20,800 | - | \$85,000 |

### **Class of 2016 Sign-On Bonuses**

| MEAN    | MEDIAN  | % REPORTING<br>RECEIVED |
|---------|---------|-------------------------|
| \$6,862 | \$6,000 | 42%                     |

### **Mean Salaries by Sector**

| Education (5%)               |          |          |          |          | \$42,525 |
|------------------------------|----------|----------|----------|-----