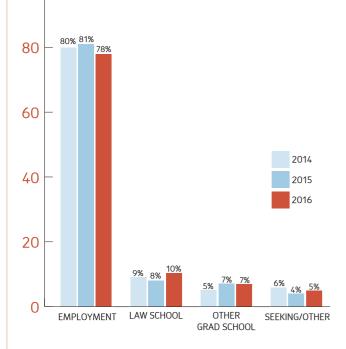

## **Postgraduate Activities**

100 -

# **Bachelor's Degree Recipients** The 258 respondents represent 90% of the Class of 2016.