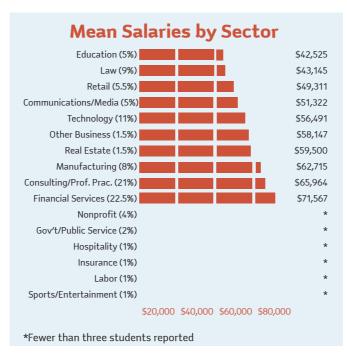

#### **Career Fields**

## **Mean Salaries By Career Fields**

| CAREER FIELD<br>Education  | MEAN<br>\$40,833 |
|----------------------------|------------------|
| Legal Assistant/Paralegal  | \$44,581         |
| Business Development/Sales | \$49,931         |
| Marketing/PR               | \$54,833         |
| Human Resources            | \$59,717         |
| Business                   | \$59,804         |
| Labor Relations            | \$60,413         |
| HR Consulting              | \$66,929         |
| Management Consulting      | \$73,409         |
| Financial Services         | \$74,403         |
| Entrepreneurial Venture    | *                |
| Gov't/Public Service       | *                |
| Labor                      | *                |
| Nonprofit                  | *                |
| Other                      | *                |
| Research                   | *                |
| Sports/Entertainment       | *                |

\*Fewer than three students reported