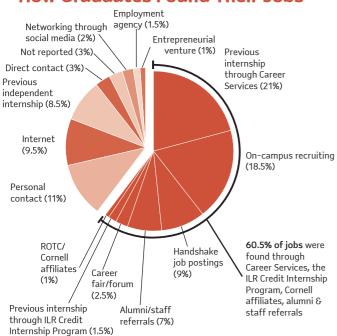

anagement, Dyson School
- · MPS, Information Science
- MS, Industrial and Labor Relations

Duke University, Sanford School of Public Policy (MPP, Public Policy)

Harvard Divinity School (MTS, Theological Studies)

Harvard Graduate School of Education (EdM, Education Policy and Management)

National Chengchi University (MSc, International Master's Program in International Studies)

New York University (MS, Economics)

Tsinghua University (MS, Economics), Schwarzman Scholars Program University of Pennsylvania Graduate School of Education

- MSEd, Education Policy
- · MSEd, International Education Development









# 100 г **Postgraduate Activities** 80% 81% 80 60 2014 40 2015 2016 20 0 LAW SCHOOL **EMPLOYMENT** OTHER SEEKING/OTHER **GRAD SCHOOL**

#### **How Graduates Found Their Jobs**



# Bachelor's Degree Recipients The 258 respondents represent 90% of the Class of 2016.

# **Starting Salaries**

| CLASS OF | MEAN     | MEDIAN   | RANGE    |   |          |
|----------|----------|----------|----------|---|----------|
| 2016     | \$59,573 | \$60,000 | \$20,800 | - | \$90,000 |
| 2015     | \$58,297 | \$60,000 | \$18,000 | - | \$85,000 |
| 2014     | \$56,117 | \$59,120 | \$20,800 | - | \$85,000 |

## Class of 2016 Sign-On Bonuses

| MEAN    | MEDIAN  | % REPORTING<br>RECEIVED |
|---------|---------|-------------------------|
| \$6,862 | \$6,000 | 42%                     |



## **Geographic Location of Graduates**

| Mid Atlantic  | 9%   |
|---------------|------|
| Midwest       | 5,5% |
| NY Metro      | 53%  |
| Non-Metro NYS | 6%   |
| Northeast     | 7.5% |
| South