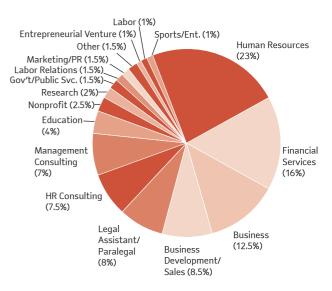

*Starting Salaries**

| CLASS OF | MEAN     | MEDIAN   | RANGE    |   |          |
|----------|----------|----------|----------|---|----------|
| 2016     | \$59,573 | \$60,000 | \$20,800 | - | \$90,000 |
| 2015     | \$58,297 | \$60,000 | \$18,000 | - | \$85,000 |
| 2014     | \$56,117 | \$59,120 | \$20,800 | - | \$85,000 |

## Class of 2016 Sign-On Bonuses

| MEAN    | MEDIAN  | % REPORTING<br>RECEIVED |
|---------|---------|-------------------------|
| \$6,862 | \$6,000 | 42%                     |



## **Geographic Location of Graduates**

| Mid Atlantic  | 9%   |
|---------------|------|
| Midwest       | 5,5% |
| NY Metro      | 53%  |
| Non-Metro NYS | 6%   |
| Northeast     | 7.5% |
| South         | 6.5% |
| West          | 9%   |
| International | 3,5% |

#### **Career Fields**



## **Mean Salaries By Career Fields**

| CAREER FIELD<br>Education  | MEAN<br>\$40,833 |
|----------------------------|------------------|
| Legal Assistant/Paralegal  | \$44,581         |
| Business Development/Sales | \$49,931         |
| Marketing/PR               | \$54,833         |
| Human Resources            | \$59,717         |
| Business                   | \$59,804         |
| Labor Relations            | \$60,413         |
| HR Consulting              | \$66,929         |
| Management Consulting      | \$73,409         |
| Financial Services         | \$74,403         |
| Entrepreneurial Venture    | *                |
| Gov't/Public Service       | *                |
| Labor                      | *                |
| Nonprofit                  | *                |
| Other