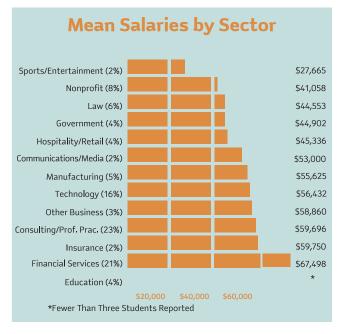

## **Mean Salaries By Career Fields**

| CAREER FIELD                        | MEAN     |
|-------------------------------------|----------|
| Sports/Entertainment                | \$27,665 |
| Gov't/Public Service/Nonprofit      | \$34,627 |
| Marketing/Public Relations          | \$40,333 |
| Legal Assistant/Paralegal           | \$43,470 |
| Labor Relations                     | \$47,340 |
| Business                            | \$54,489 |
| Sales                               | \$54,626 |
| Human Resources                     | \$55,872 |
| HR Consulting                       | \$64,815 |
| Management Consulting               | \$66,500 |
| Financial Services                  | \$69,133 |
| Education                           | *        |
| Entrepreneurial Venture/Other       | *        |
| Research                            | *        |
| Social Justice/Community Organizing | *        |
|                                     |          |

<sup>\*</sup>Fewer Than Three Students Reported