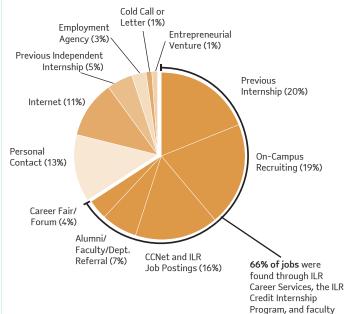

arketing/Public Relations          | \$40,333 |
| Legal Assistant/Paralegal           | \$43,470 |
| Labor Relations                     | \$47,340 |
| Business                            | \$54,489 |
| Sales                               | \$54,626 |
| Human Resources                     | \$55,872 |
| HR Consulting                       | \$64,815 |
| Management Consulting               | \$66,500 |
| Financial Services                  | \$69,133 |
| Education                           | *        |
| Entrepreneurial Venture/Other       | *        |
| Research                            | *        |
| Social Justice/Community Organizing | *        |
|                                     |          |

<sup>\*</sup>Fewer Than Three Students Reported

## **How Graduates Found Their Jobs**



referrals

## **Geographic Location of Graduates**

Mid-Atlantic (10%) Midwest (3%) NY Metro (48%) Northeast (13%)

South (9%) West (13%) International (4%)